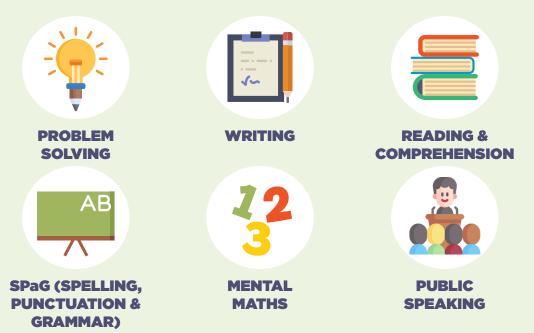

e you looking for a social environment where your child can catch up on learning lost over the summer?

| Week 1                             | Tuesday 2 <sup>nd</sup> January - Friday 5 <sup>th</sup> January    |
|------------------------------------|---------------------------------------------------------------------|
| Week 2                             | Monday 8 <sup>th</sup> January - Friday 12 <sup>th</sup> January    |
| Week 3                             | Monday 15 <sup>th</sup> January - Friday 19 <sup>th</sup> January   |
| Week 4                             | Monday 22 <sup>nd</sup> January - Thursday 25 <sup>th</sup> January |
| 9am-3pm   \$210 (inc. gst) per day |                                                                     |

## Throughout each week, we will cover:



## Please note, children are grouped according to ability and targets. Classes are kept small to ensure personalised learning.

Please remember to pack morning tea, lunch, a water bottle and a sunhat for your child. Weather and activity dependent, children will have lunch in the local park or complete an outdoor learning task.



## Call or email to secure your child's place.

1:1 intensive lessons are available on request (flexible times) - \$121 (inc. gst) per hour





📞 0420 602 430 💫 💡 Suite 301, Level 3, 332-342 Oxford Street, Bondi Junction, 2022 🛛

🛛 🔀 hello@ discoverlearningaustralia.com.au 🛛 🧗 discoverlearningaustralia 🛛 🌀 @ discoverlearningaustralia